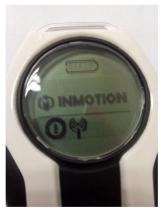

- 3. Press button A to start the pairing process, when it's completed, the SCV will be automatically powered off.
- Press button C (shift button) to power on the SmartKey again. If there appears the INMOTION logo and the Wi-Fi icon, it means the pair is successfully done.