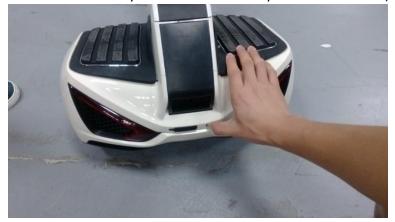

- 3. Press button A to start the pairing process, when it's completed, the SCV will be automatically powered off.
- Press button C (shift button) to power on the SmartKey again. If there appears the INMOTION logo and the Wi-Fi icon, it means the pair is successfully done.