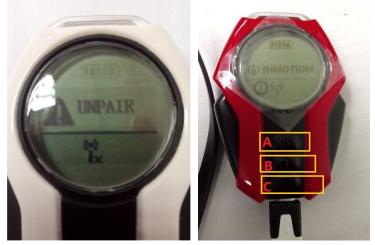

## Pair an Empty SmartKey

Notes: Please make sure to have only one SCV to pair with the SmartKey.

1. Power on the SmartKey and there appears the UNPAIR icon.

2. Press and hold **power button** on the SCV until you hear the sound "Unpair Mode", now the SmartKey is ready to be paired with your SCV. (Recommended option: pull out and re-insert the battery pack first, press and hold power button for 10 seconds and you will hear the "Unpair Mode" sound.)

- 3. Press button A to start the pairing process, when it's completed, the SCV will be automatically powered off.
- Press button C (shift button) to power on the SmartKey again. If there appears the INMOTION logo and the Wi-Fi icon, it means the pair is successfully done.